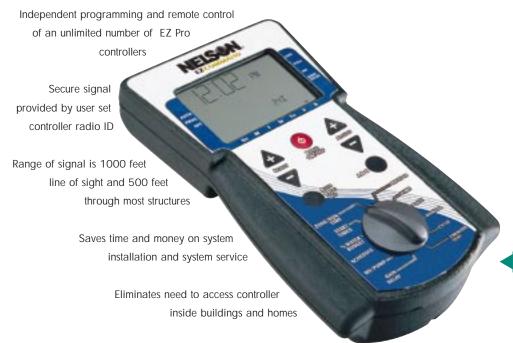

#### 8600 - EZ Command™ Remote Programmer

- Batteries: Two C size alkaline batteries
- Radio: 2.4 Ghz spread spectrum transceiver

Full function programming and operation through radio link for the

**EZ Command™ remote Programmer** (sold separately)

Water budget option reduces or increases watering 0-200 percent

Advanced water budget to set water budget for each month of the year, per program

### **8600**EZ Command Remote Programmer

All the programming and operational features of the EZ Pro Controller in a hand held remote