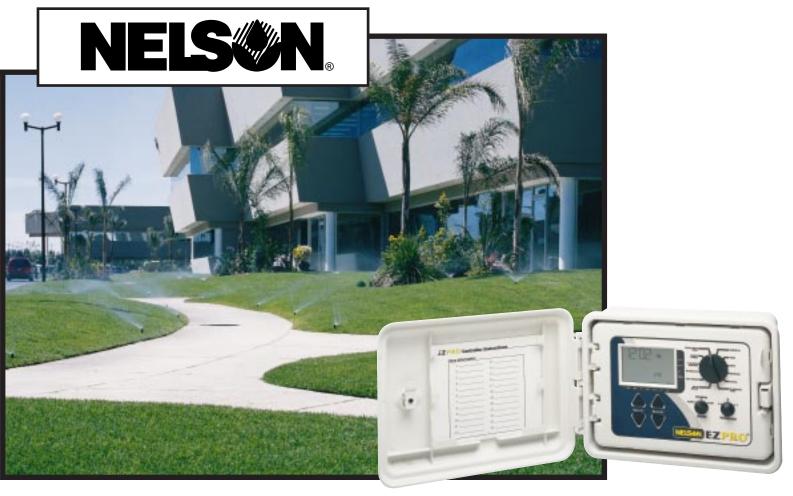

# EZ Pro<sup>™</sup>Controller

New for 2001 – Nelson introduces the EZ Pro™ Series of irrigation controllers. These units are ideal for residential and commercial applications. A step-up from the SmartZone EZ™ line of controllers, the EZ Pro continues to offer the superior electronics and flexible programming expected from a professional controller. Easy-to-use dials and buttons, front panel electronics are encased for added protection, and the EZ Pro is radio compatible with the EZ Command™ Remote Programmer. With the EZ Command, irrigation freedom is at your fingertips - everything you can do at the controller, you can do with the remote.

8604 (8674) - 4 zone 8606 (8676) - 6 zone 8608 (8678) - 8 zone 8612 (8682) - 12 zone 8616 (8686) - 16 zone 8620 (8690) - 20 zone 8624 (8694) - 24 zone NOTE: For units with pre-installed radio unit, add an 'R' to the model number

- Cabinet: Weather resistant plastic
- # of zones: 4, 6, 8, 12, 16, 20, 24
- Case dimensions: 9"H x 12"W x 5"D
- 8604 to 8624 electrical:

INPUT: 120V AC

OUTPUT: 24V AC, 60Hz, 1.25 Amp

**8674 to 8694 electrical:** 

INPUT: 230V AC

OUTPUT: 24V AC, 50Hz, 1.25 Amp

- **Batteries:** 2 AA Alkaline (not included)
- 1 per master